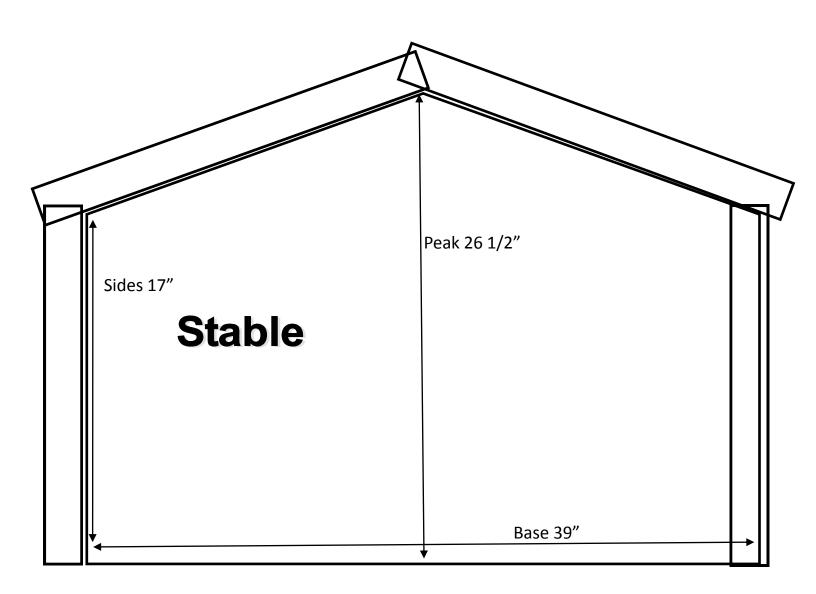

x3 for Joseph & shephards angel's www.mycrazybles

**Stable Dimensions:** 

Sides 17 inches

Base 39 inches

Peak 26 1/2 inches\*

\*Note: In my post you may notice my Stable had an asymmetrical peak.

You can have fun with your Stable and do a central peak, or off-center it. :)